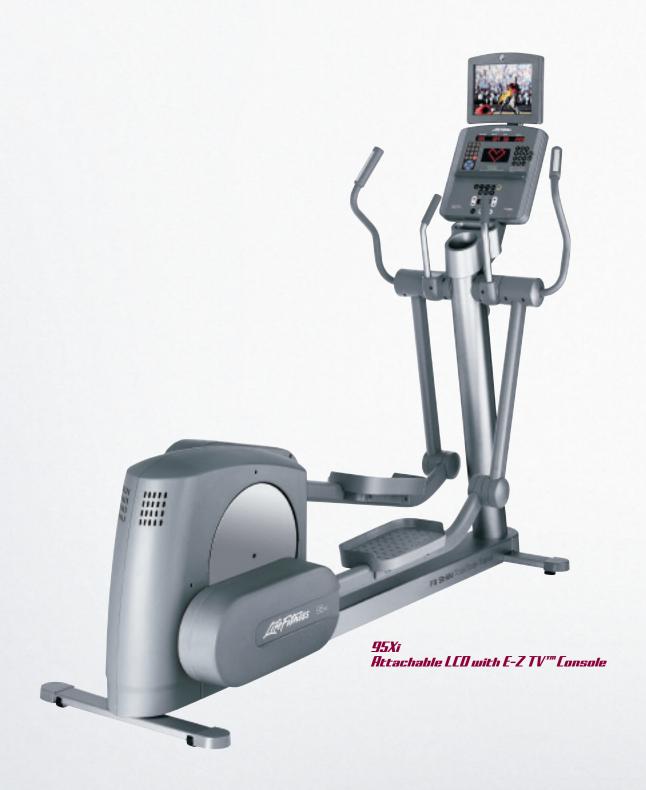

### □ Attachable LEO with F-Z TV "Console

The attachable LCD entertainment screen and E-Z TV<sup>™</sup> Console for the Life Fitness 95 and 97 models feature a built-in TV controller with no external remote control for a clean, streamlined look.

### Performance Features

#### ADVANCED TECHNOLOGY

No one but Life Fitness has an attachable Sharp® LCD screen that provides bright, clear images with an exclusive and unique in-console numeric TV controller.

#### EASY TO INSTALL

The screen simply mounts on the machine, and there's no external remote control to attach.

#### SOPHISTICATED DESIGN

This attachable solution complements the Life Fitness design language for a consistent, streamlined appearance. The in-console controls create an exceptionally clean look, and the screen is positioned to reduce glare and provide optimal viewing.

#### DURABILITY

Get the Life Fitness quality you expect, plus there's a protective layer that shields the screen from moisture and rough use to help assure years of durability.